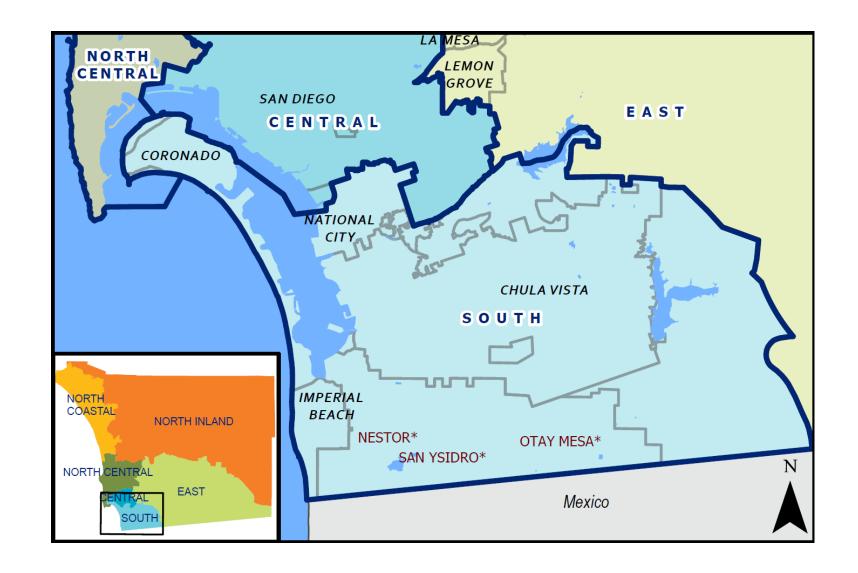

# LIVE WELL SAN DIEGO - SOUTH REGION COMMUNITY

- Covers 155 square miles
- Population of 505,243 residents
- Comprised of five Cities and unincorporated areas
- Located in County of San Diego's Supervisorial Districts One and Three
- Busiest land border crossing in the world
- Vibrant, family-oriented, collaborative, actionoriented, diverse, and inclusive community!